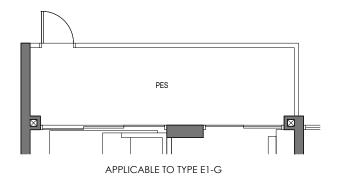

#### TYPE E1-G

138 sq m/ 1485 sq ft

INCLUSIVE OF 11 SQM PES

TOWER 60

UNIT

#01-26

TOWER 62

UNIT

#### TYPE E1

138 sq m/ 1485 sq ft INCLUSIVE OF 11 SQM BALCONY

TOWER 60

UNIT

#02-26 TO #08-26

#10-26 TO #16-26

TOWER 62

UNIT