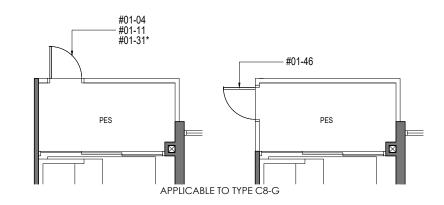

#### TYPE C8-G

95 sq m/ 1023 sq ft

INCLUSIVE OF 5 SQM PES

TOWER 52 TOWER 62 UNIT UNIT #01-04 #01-31\*

TOWER 56 TOWER 64
UNIT UNIT
#01-11 #01-46

#### TYPE C8

95 sq m/ 1023 sq ft INCLUSIVE OF 5 SQM BALCONY

TOWER 52 TOWER 62
UNIT UNIT
#02-04 TO #08-04 #02-31\* TO #08-31\*

#10-31\* TO #16-31\*

IOVVLK 30

UNIT TOWER 64 #02-11 TO #08-11 UNIT

TOWER 58 #02-46 TO #08-46 UNIT #10-46 TO #16-46

#04-22 TO #08-22

\* MIRROR IMAGE