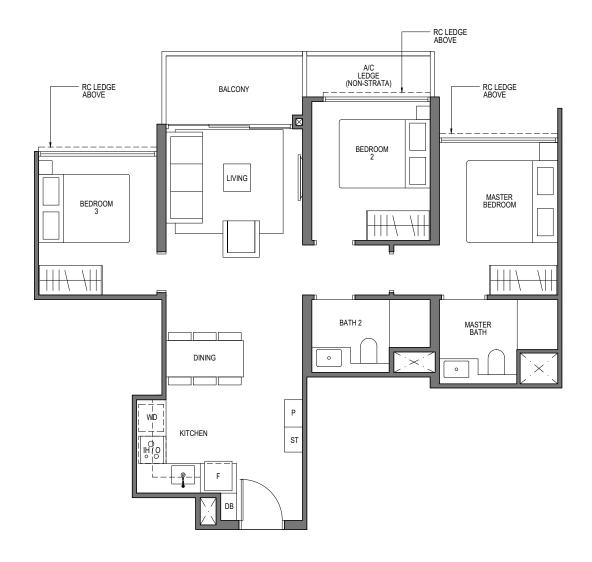

#### TYPE C2

76 sq m/ 818 sq ft

INCLUSIVE OF 5 SQM BALCONY

TOWER 52

UNIT

#02-05 TO #08-05

TOWER 58

UNIT

#02-19 TO #08-19

#### LEGEND (where applicable):

F - Fridge WD - Washer Dryer

P - Pantry DB - Distribution Board

O - Oven ST - Store