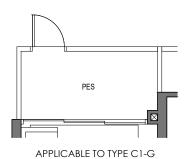

#### TYPE C1-G

73 sq m/ 786 sq ft

INCLUSIVE OF 5 SQM PES

TOWER 58

UNIT

#01-16

#01-20

TOWER 60

UNIT

#01-24

#01-28