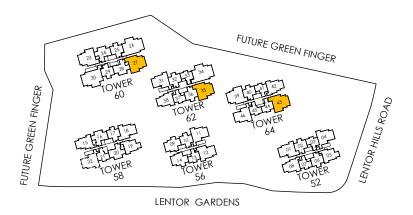

#### TYPE B1-G

49 sq m/ 527 sq ft

INCLUSIVE OF 4 SQM PES

TOWER 52 TOWER 62
UNIT UNIT
#01-03 #01-33
#01-07 #01-37

TOWER 56
UNIT
UNIT

#01-13\*

TOWER 58
UNIT

TOWER 58
UNIT

TOWER 58

#01-21

#### TYPE B1

49 sq m/ 527 sq ft

INCLUSIVE OF 4 SQM BALCONY

TOWER 52 TOWER 62 UNIT UNIT

#02-03 TO #08-03 #02-33 TO #08-33 #02-07 TO #08-07 #10-33 TO #16-33 TOWER 56 #02-37 TO #08-37 UNIT #10-37 TO #16-37

#02-13\* TO #08-13\* TOWER 64

UNIT

TOWER 58
UNIT
#02-41 TO #08-41
#10-41 TO #16-41
#02-44\* TO #08-44\*
#10-44\* TO #16-44\*

#02-45 TO #08-45 #10-45 TO #16-45

\* MIRROR IMAGE

#### TYPE B2-G

61 sq m/ 657 sq ft INCLUSIVE OF 5 SQM PES

TOWER 52 TOWER 60
UNIT UNIT
#01-02\* #01-25
#01-06\* #01-29

TOWER 56
UNIT
UNIT

#01-10

#01-32\*
TOWER 58

UNIT TOWER 64 #01-17 UNIT #01-40\*

#### TYPE B2

61 sq m/ 657 sq ft
INCLUSIVE OF 5 SQM BALCONY

TOWER 52 TOWER 60 UNIT UNIT

#02-02\* TO #08-02\* #02-25 TO #08-25 #02-06\* TO #08-06\* #10-25 TO #16-25 TOWER 56 UNIT #02-29 TO #08-29 #10-29 TO #16-29

#02-10 TO #08-10 TOWER 62

TOWER 58

#02-32\* TO #08-32\* #02-17 TO #08-17 #02-36\* TO #08-36\*

#10-36\* TO #16-36\*

TOWER 64

UNIT

#02-40\* TO #08-40\*

#10-40\* TO #16-40\*

#### TYPE C1-G

73 sq m/ 786 sq ft

INCLUSIVE OF 5 SQM PES

TOWER 58

UNIT

#01-16

#01-20

TOWER 60

UNIT

#01-24

#01-28

### TYPE C1

73 sq m/ 786 sq ft

INCLUSIVE OF 5 SQM BALCONY

TOWER 58

UNIT

#02-16 TO #08-16

#02-20 TO #08-20

TOWER 60

UNIT

#02-24 TO #08-24

#10-24 TO #16-24

#02-28 TO #08-28

#10-28 TO #16-28

#### TYPE C2-G

76 sq m/ 818 sq ft

INCLUSIVE OF 5 SQM PES

TOWER 52

UNIT

#01-05

TOWER 58

UNIT

#01-19

#### TYPE C2

76 sq m/ 818 sq ft

INCLUSIVE OF 5 SQM BALCONY

TOWER 52

UNIT

#02-05 TO #08-05

TOWER 58

UNIT

#02-19 TO #08-19

### TYPE C3-G

80 sq m/861 sq ft INCLUSIVE OF 5 SQM PES

TOWER 56

UNIT

#01-09

#01-14\*

#### TYPE C3

80 sq m/861 sq ft
INCLUSIVE OF 5 SQM BALCONY

TOWER 56

UNIT

#02-09 TO #08-09

#02-14\* TO #08-14\*

\* MIRROR IMAGE

#### TYPE C4-G

84 sq m/ 904 sq ft

INCLUSIVE OF 5 SQM PES

TOWER 58

UNIT

#01-15

TOWER 62

UNIT

#01-38\*

#### TYPE C4

84 sq m/ 904 sq ft

INCLUSIVE OF 5 SQM BALCONY

TOWER 58

UNIT

#02-15 TO #08-15

TOWER 62

UNIT

#02-38\* TO #08-38\*

#10-38\* TO #16-38\*

\* MIRROR IMAGE

### TYPE C5-G

84 sq m/ 904 sq ft

INCLUSIVE OF 5 SQM PES

TOWER 52

UNIT

#01-08

TOWER 64

UNIT #01-42

# TYPE C5

84 sq m/ 904 sq ft

INCLUSIVE OF 5 SQM BALCONY

TOWER 52

UNIT

#02-08 TO #08-08

TOWER 64

UNIT

#02-42 TO #08-42

#10-42 TO #16-42

#### TYPE C6-G

92 sq m/ 990 sq ft INCLUSIVE OF 5 SQM PES

TOWER 56

UNIT

#01-12

#### TYPE C6

92 sq m/ 990 sq ft
INCLUSIVE OF 5 SQM BALCONY

TOWER 56

UNIT

#02-12 TO #08-12

#### TYPE C7-G

94 sq m/ 1012 sq ft

INCLUSIVE OF 5 SQM PES

TOWER 52

UNIT

#01-01

TOWER 58

UNIT

#01-18\*

94 sq m/ 1012 sq ft

INCLUSIVE OF 5 SQM BALCONY

TOWER 52

UNIT

#02-01 TO #08-01

TOWER 58

UNIT

#02-18\* TO #08-18\*

\* MIRROR IMAGE

AITECABLE TO THE C7-O

#### TYPE C8-G

95 sq m/ 1023 sq ft

INCLUSIVE OF 5 SQM PES

TOWER 52 TOWER 62 UNIT UNIT #01-04 #01-31\*

TOWER 56 TOWER 64
UNIT UNIT
#01-11 #01-46

#### TYPE C8

95 sq m/ 1023 sq ft INCLUSIVE OF 5 SQM BALCONY

TOWER 52 TOWER 62
UNIT UNIT
#02-04 TO #08-04 #02-31\* TO #08-31\*

#10-31\* TO #16-31\*

IOVVLK 30

UNIT TOWER 64 #02-11 TO #08-11 UNIT

TOWER 58 #02-46 TO #08-46 UNIT #10-46 TO #16-46

#04-22 TO #08-22

\* MIRROR IMAGE

#### TYPE D1-G

114 sq m/ 1227 sq ft

INCLUSIVE OF 9 SQM PES

TOWER 60

UNIT

#01-23

TOWER 64

UNIT

#01-39

#### TYPE D1

114 sq m/ 1227 sq ft

INCLUSIVE OF 9 SQM BALCONY

TOWER 60

UNIT

#02-23 TO #08-23

#10-23 TO #16-23

TOWER 64

UNIT

#02-39 TO #08-39

#10-39 TO #16-39

#### TYPE D2-G

114 sq m/ 1227 sq ft INCLUSIVE OF 9 SQM PES

TOWER 60

UNIT

#01-27

TOWER 62

UNIT

#01-35

TOWER 64

UNIT

#01-43

#### TYPE D2

114 sq m/ 1227 sq ft INCLUSIVE OF 9 SQM BALCONY

TOWER 60

UNIT

#02-27 TO #08-27

#10-27 TO #16-27

TOWER 62

UNIT

#02-35 TO #08-35

#10-35 TO #16-35

TOWER 64

UNIT

#02-43 TO #08-43

#10-43 TO #16-43

#### TYPE E1-G

138 sq m/ 1485 sq ft

INCLUSIVE OF 11 SQM PES

TOWER 60

UNIT

#01-26

TOWER 62

UNIT

#01-34

#### TYPE E1

138 sq m/ 1485 sq ft INCLUSIVE OF 11 SQM BALCONY

TOWER 60

UNIT

#02-26 TO #08-26

#10-26 TO #16-26

TOWER 62

UNIT

#02-34 TO #08-34

#10-34 TO #16-34

#### TYPE E2-G

140 sq m/ 1507 sq ft INCLUSIVE OF 11 SQM PES

TOWER 60

UNIT

#01-30

#### TYPE E2

140 sq m/ 1507 sq ft INCLUSIVE OF 11 SQM BALCONY

TOWER 60

UNIT

#02-30 TO #08-30

#10-30 TO #16-30