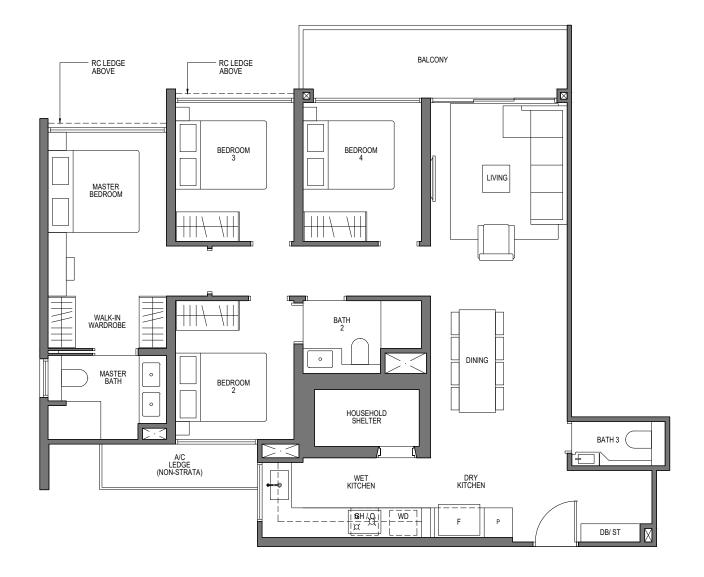

#### TYPE E1-G

138 sq m/ 1485 sq ft

INCLUSIVE OF 11 SQM PES

TOWER 60

UNIT

#01-26

TOWER 62

UNIT

#01-34

#### TYPE E1

138 sq m/ 1485 sq ft INCLUSIVE OF 11 SQM BALCONY

TOWER 60

UNIT

#02-26 TO #08-26

#10-26 TO #16-26

TOWER 62

UNIT

#02-34 TO #08-34

#10-34 TO #16-34

### LEGEND (where applicable):

F - Fridge WD - Washer Dryer

P - Pantry DB - Distribution Board

O - Oven ST - Store