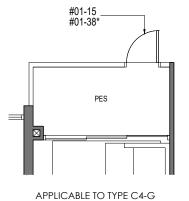

#### TYPE C4-G

84 sq m/ 904 sq ft

INCLUSIVE OF 5 SQM PES

TOWER 58

UNIT

#01-15

TOWER 62

UNIT

#01-38\*