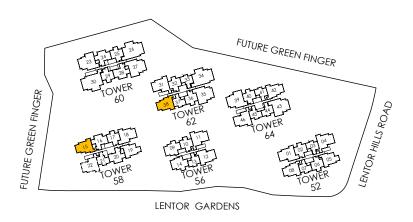

bution Board

O - Oven ST - Store





### TYPE C3-G

80 sq m/861 sq ft INCLUSIVE OF 5 SQM PES

TOWER 56

UNIT

#01-09

#01-14\*

#### TYPE C3

80 sq m/861 sq ft
INCLUSIVE OF 5 SQM BALCONY

TOWER 56

UNIT

#02-09 TO #08-09

#02-14\* TO #08-14\*

\* MIRROR IMAGE







### LEGEND (where applicable):

F - Fridge WD - Washer Dryer

P - Pantry DB - Distribution Board

O - Oven ST - Store





#### TYPE C4-G

84 sq m/ 904 sq ft

INCLUSIVE OF 5 SQM PES

TOWER 58

UNIT

#01-15

TOWER 62

UNIT

#01-38\*

#### TYPE C4

84 sq m/ 904 sq ft

INCLUSIVE OF 5 SQM BALCONY

TOWER 58

UNIT

#02-15 TO #08-15

TOWER 62

UNIT

#02-38\* TO #08-38\*

#10-38\* TO #16-38\*

\* MIRROR IMAGE







### LEGEND (where applicable):

F - Fridge WD - Washer Dryer

P - Pantry DB - Distribution Board

O - Oven ST - Store





### TYPE C5-G

84 sq m/ 904 sq ft

INCLUSIVE OF 5 SQM PES

TOWER 52

UNIT

#01-08

TOWER 64

UNIT #01-42

# TYPE C5

84 sq m/ 904 sq ft

INCLUSIVE OF 5 SQM BALCONY

TOWER 52

UNIT

#02-08 TO #08-08

TOWER 64

UNIT

#02-42 TO #08-42

#10-42 TO #16-42







### LEGEND (where applicable):

F - Fridge WD - Washer Dryer

P - Pantry DB - Distribution Board

O - Oven ST - Store





#### TYPE C6-G

92 sq m/ 990 sq ft INCLUSIVE OF 5 SQM PES

TOWER 56

UNIT

#01-12

#### TYPE C6

92 sq m/ 990 sq ft
INCLUSIVE OF 5 SQM BALCONY

TOWER 56

UNIT

#02-12 TO #08-12







### LEGEND (where applicable):

F - Fridge WD - Washer Dryer

P - Pantry DB - Distribution Board

O - Oven ST - Store





#### TYPE C7-G

94 sq m/ 1012 sq ft

INCLUSIVE OF 5 SQM PES

TOWER 52

UNIT

#01-01

TOWER 58

UNIT

#01-18\*