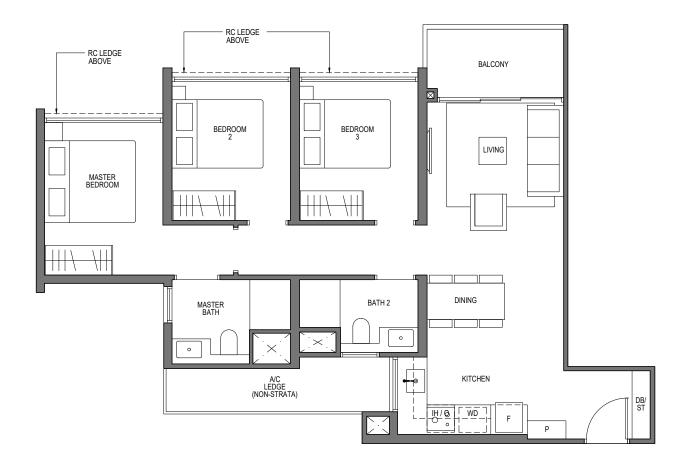

### TYPE C3-G

80 sq m/861 sq ft INCLUSIVE OF 5 SQM PES

TOWER 56

UNIT

#01-09

#01-14\*

#### TYPE C3

80 sq m/861 sq ft
INCLUSIVE OF 5 SQM BALCONY

TOWER 56

UNIT

#02-09 TO #08-09

#02-14\* TO #08-14\*

\* MIRROR IMAGE

### LEGEND (where applicable):

F - Fridge WD - Washer Dryer

P - Pantry DB - Distribution Board

O - Oven ST - Store