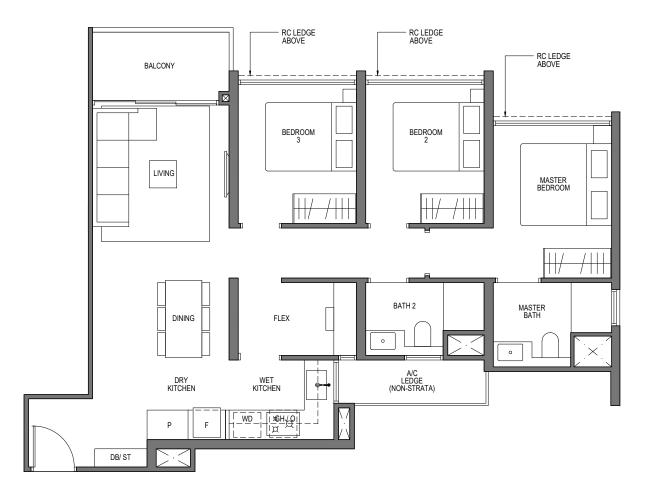

# TYPE C5

84 sq m/ 904 sq ft

INCLUSIVE OF 5 SQM BALCONY

TOWER 52

UNIT

#02-08 TO #08-08

TOWER 64

UNIT

#02-42 TO #08-42

#10-42 TO #16-42

### LEGEND (where applicable):

F - Fridge WD - Washer Dryer

P - Pantry DB - Distribution Board

O - Oven ST - Store