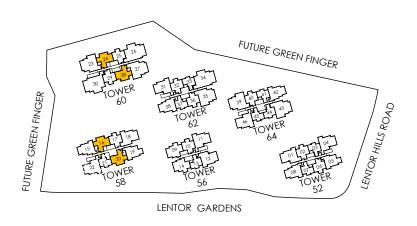

TO #08-29 #10-29 TO #16-29

#02-10 TO #08-10 TOWER 62

TOWER 58

#02-32\* TO #08-32\* #02-17 TO #08-17 #02-36\* TO #08-36\*

#10-36\* TO #16-36\*

TOWER 64

UNIT

#02-40\* TO #08-40\*

#10-40\* TO #16-40\*

\* MIRROR IMAGE





## LEGEND (where applicable):

F - Fridge WD - Washer Dryer

P - Pantry DB - Distribution Board

O - Oven ST - Store





#### TYPE C1-G

73 sq m/ 786 sq ft

INCLUSIVE OF 5 SQM PES

TOWER 58

UNIT

#01-16

#01-20

TOWER 60

UNIT

#01-24

#01-28

### TYPE C1

73 sq m/ 786 sq ft

INCLUSIVE OF 5 SQM BALCONY

TOWER 58

UNIT

#02-16 TO #08-16

#02-20 TO #08-20

TOWER 60

UNIT

#02-24 TO #08-24

#10-24 TO #16-24

#02-28 TO #08-28

#10-28 TO #16-28







### LEGEND (where applicable):

F - Fridge WD - Washer Dryer

P - Pantry DB - Distribution Board

O - Oven ST - Store





#### TYPE C2-G

76 sq m/ 818 sq ft

INCLUSIVE OF 5 SQM PES

TOWER 52

UNIT

#01-05

TOWER 58

UNIT

#01-19

#### TYPE C2

76 sq m/ 818 sq ft

INCLUSIVE OF 5 SQM BALCONY

TOWER 52

UNIT

#02-05 TO #08-05

TOWER 58

UNIT

#02-19 TO #08-19







#### LEGEND (where applicable):

F - Fridge WD - Washer Dryer

P - Pantry DB - Distribution Board

O - Oven ST - Store





### TYPE C3-G

80 sq m/861 sq ft INCLUSIVE OF 5 SQM PES

TOWER 56

UNIT

#01-09

#01-14\*

#### TYPE C3

80 sq m/861 sq ft
INCLUSIVE OF 5 SQM BALCONY

TOWER 56

UNIT

#02-09 TO #08-09

#02-14\* TO #08-14\*

\* MIRROR IMAGE







### LEGEND (where applicable):

F - Fridge WD - Washer Dryer

P - Pantry DB - Distribution Board

O - Oven ST - Store





#### TYPE C4-G

84 sq m/ 904 sq ft

INCLUSIVE OF 5 SQM PES

TOWER 58

UNIT