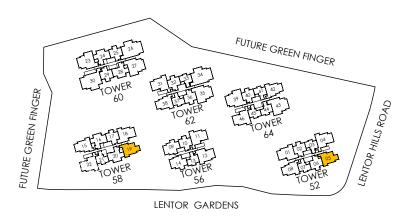

#### TYPE B1-G

49 sq m/ 527 sq ft

INCLUSIVE OF 4 SQM PES

TOWER 52 TOWER 62
UNIT UNIT
#01-03 #01-33
#01-07 #01-37

TOWER 56
UNIT
UNIT

#01-13\*

TOWER 58
UNIT

TOWER 58
UNIT

TOWER 58

#01-21

#### TYPE B1

49 sq m/ 527 sq ft

INCLUSIVE OF 4 SQM BALCONY

TOWER 52 TOWER 62 UNIT UNIT

#02-03 TO #08-03 #02-33 TO #08-33 #02-07 TO #08-07 #10-33 TO #16-33 TOWER 56 #02-37 TO #08-37 UNIT #10-37 TO #16-37

#02-13\* TO #08-13\* TOWER 64

UNIT

TOWER 58
UNIT
#02-41 TO #08-41
#10-41 TO #16-41
#02-44\* TO #08-44\*
#10-44\* TO #16-44\*

#02-45 TO #08-45 #10-45 TO #16-45

\* MIRROR IMAGE

#### TYPE B2-G

61 sq m/ 657 sq ft INCLUSIVE OF 5 SQM PES

TOWER 52 TOWER 60
UNIT UNIT
#01-02\* #01-25
#01-06\* #01-29

TOWER 56
UNIT
UNIT

#01-10

#01-32\*
TOWER 58

UNIT TOWER 64 #01-17 UNIT #01-40\*

#### TYPE B2

61 sq m/ 657 sq ft
INCLUSIVE OF 5 SQM BALCONY

TOWER 52 TOWER 60 UNIT UNIT

#02-02\* TO #08-02\* #02-25 TO #08-25 #02-06\* TO #08-06\* #10-25 TO #16-25 TOWER 56 UNIT #02-29 TO #08-29 #10-29 TO #16-29

#02-10 TO #08-10 TOWER 62

TOWER 58

#02-32\* TO #08-32\* #02-17 TO #08-17 #02-36\* TO #08-36\*

#10-36\* TO #16-36\*

TOWER 64

UNIT

#02-40\* TO #08-40\*

#10-40\* TO #16-40\*

#### TYPE C1-G

73 sq m/ 786 sq ft

INCLUSIVE OF 5 SQM PES

TOWER 58

UNIT

#01-16

#01-20

TOWER 60

UNIT

#01-24

#01-28

### TYPE C1

73 sq m/ 786 sq ft

INCLUSIVE OF 5 SQM BALCONY

TOWER 58

UNIT

#02-16 TO #08-16

#02-20 TO #08-20

TOWER 60

UNIT

#02-24 TO #08-24

#10-24 TO #16-24

#02-28 TO #08-28

#10-28 TO #16-28

#### TYPE C2-G

76 sq m/ 818 sq ft

INCLUSIVE OF 5 SQM PES

TOWER 52

UNIT

#01-05

TOWER 58

UNIT

#01-19

#### TYPE C2

76 sq m/ 818 sq ft

INCLUSIVE OF 5 SQM BALCONY

TOWER 52

UNIT

#02-05 TO #08-05

TOWER 58

UNIT

#02-19 TO #08-19

### TYPE C3-G

80 sq m/861 sq ft INCLUSIVE OF 5 SQM PES

TOWER 56

UNIT

#01-09

#01-14\*

#### TYPE C3

80 sq m/861 sq ft
INCLUSIVE OF 5 SQM BALCONY

TOWER 56

UNIT

#02-09 TO #08-09

#02-14\* TO #08-14\*

\* MIRROR IMAGE

#### TYPE C4-G

84 sq m/ 904 sq ft

INCLUSIVE OF 5 SQM PES

TOWER 58

UNIT

#01-15

TOWER 62

UNIT

#01-38\*

#### TYPE C4

84 sq m/ 904 sq ft

INCLUSIVE OF 5 SQM BALCONY

TOWER 58

UNIT

#02-15 TO #08-15

TOWER 62

UNIT

#02-38\* TO #08-38\*

#10-38\* TO #16-38\*

\* MIRROR IMAGE

### TYPE C5-G

84 sq m/ 904 sq ft

INCLUSIVE OF 5 SQM PES

TOWER 52

UNIT

#01-08

TOWER 64

UNIT #01-42

# TYPE C5

84 sq m/ 904 sq ft

INCLUSIVE OF 5 SQM BALCONY

TOWER 52

UNIT

#02-08 TO #08-08

TOWER 64

UNIT

#02-42 TO #08-42

#10-42 TO #16-42

#### TYPE C6-G

92 sq m/ 990 sq ft INCLUSIVE OF 5 SQM PES

TOWER 56

UNIT

#01-12

#### TYPE C6

92 sq m/ 990 sq ft
INCLUSIVE OF 5 SQM BALCONY

TOWER 56

UNIT

#02-12 TO #08-12

#### TYPE C7-G

94 sq m/ 1012 sq ft

INCLUSIVE OF 5 SQM PES

TOWER 52

UNIT

#01-01

TOWER 58

UNIT

#01-18\*

94 sq m/ 1012 sq ft

INCLUSIVE OF 5 SQM BALCONY

TOWER 52

UNIT

#02-01 TO #08-01

TOWER 58

UNIT

#02-18\* TO #08-18\*

\* MIRROR IMAGE

AITECABLE TO THE C7-O

#### TYPE C8-G

95 sq m/ 1023 sq ft

INCLUSIVE OF 5 SQM PES

TOWER 52 TOWER 62 UNIT UNIT #01-04 #01-31\*

TOWER 56 TOWER 64
UNIT UNIT
#01-11 #01-46

#### TYPE C8

95 sq m/ 1023 sq ft INCLUSIVE OF 5 SQM BALCONY

TOWER 52 TOWER 62
UNIT UNIT
#02-04 TO #08-04 #02-31\* TO #08-31\*

#10-31\* TO #16-31\*

IOVVLK 30

UNIT TOWER 64 #02-11 TO #08-11 UNIT

TOWER 58 #02-46 TO #08-46 UNIT #10-46 TO #16-46

#04-22 TO #08-22

\* MIRROR IMAGE

#### TYPE D1-G

114 sq m/ 1227 sq ft

INCLUSIVE OF 9 SQM PES

TOWER 60

UNIT

#01-23

TOWER 64

UNIT

#01-39

#### TYPE D1

114 sq m/ 1227 sq ft

INCLUSIVE OF 9 SQM BALCONY

TOWER 60

UNIT

#02-23 TO #08-23

#10-23 TO #16-23

TOWER 64

UNIT

#02-39 TO #08-39

#10-39 TO #16-39

#### TYPE D2-G

114 sq m/ 1227 sq ft INCLUSIVE OF 9 SQM PES

TOWER 60

UNIT

#01-27

TOWER 62

UNIT

#01-35

TOWER 64

UNIT

#01-43

#### TYPE D2

114 sq m/ 1227 sq ft INCLUSIVE OF 9 SQM BALCONY

TOWER 60

UNIT

#02-27 TO #08-27

#10-27 TO #16-27

TOWER 62

UNIT

#02-35 TO #08-35

#10-35 TO #16-35

TOWER 64

UNIT

#02-43 TO #08-43

#10-43 TO #16-43

#### TYPE E1-G

138 sq m/ 1485 sq ft

INCLUSIVE OF 11 SQM PES

TOWER 60

UNIT

#01-26

TOWER 62

UNIT

#01-34

#### TYPE E1

138 sq m/ 1485 sq ft INCLUSIVE OF 11 SQM BALCONY

TOWER 60

UNIT

#02-26 TO #08-26

#10-26 TO #16-26

TOWER 62

UNIT

#02-34 TO #08-34

#10-34 TO #16-34

#### TYPE E2-G

140 sq m/ 1507 sq ft INCLUSIVE OF 11 SQM PES

TOWER 60

UNIT

#01-30

#### TYPE E2

140 sq m/ 1507 sq ft INCLUSIVE OF 11 SQM BALCONY

TOWER 60

UNIT

#02-30 TO #08-30

#10-30 TO #16-30