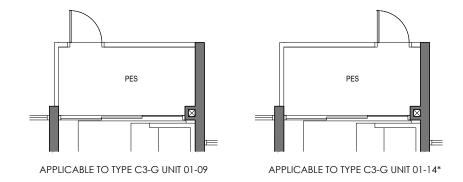

### TYPE C3-G

80 sq m/861 sq ft INCLUSIVE OF 5 SQM PES

TOWER 56

UNIT

#01-09

#01-14\*

#### TYPE C3

80 sq m/861 sq ft
INCLUSIVE OF 5 SQM BALCONY

TOWER 56

UNIT

#02-09 TO #08-09

#02-14\* TO #08-14\*

\* MIRROR IMAGE

#02-18\* TO #08-18\*

\* MIRROR IMAGE

AITECABLE TO THE C7-O