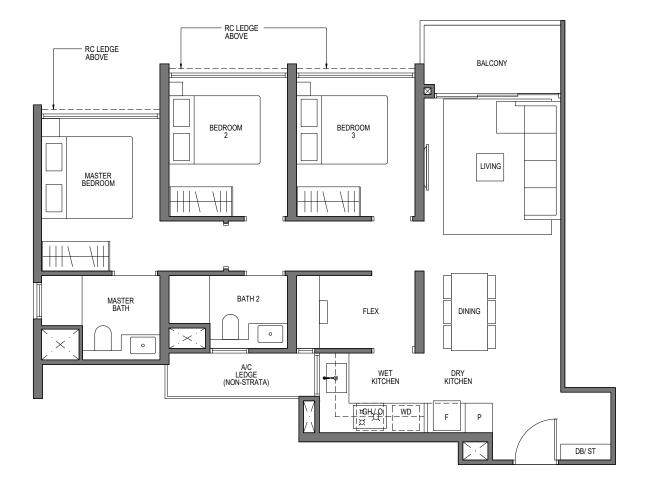

#### TYPE C4

84 sq m/ 904 sq ft

INCLUSIVE OF 5 SQM BALCONY

TOWER 58

UNIT

#02-15 TO #08-15

TOWER 62

UNIT

#02-38\* TO #08-38\*

#10-38\* TO #16-38\*

\* MIRROR IMAGE

### LEGEND (where applicable):

F - Fridge WD - Washer Dryer

P - Pantry DB - Distribution Board

O - Oven ST - Store