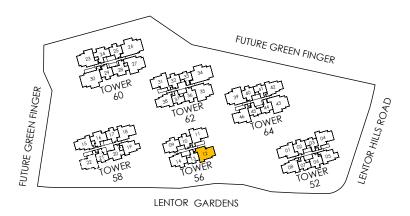

#### TYPE C8-G

95 sq m/ 1023 sq ft

INCLUSIVE OF 5 SQM PES

TOWER 52 TOWER 62 UNIT UNIT #01-04 #01-31\*

TOWER 56 TOWER 64
UNIT UNIT
#01-11 #01-46

#### TYPE C8

95 sq m/ 1023 sq ft INCLUSIVE OF 5 SQM BALCONY

TOWER 52 TOWER 62
UNIT UNIT
#02-04 TO #08-04 #02-31\* TO #08-31\*

#10-31\* TO #16-31\*

IOVVLK 30

UNIT TOWER 64 #02-11 TO #08-11 UNIT

TOWER 58 #02-46 TO #08-46 UNIT #10-46 TO #16-46

#04-22 TO #08-22

\* MIRROR IMAGE