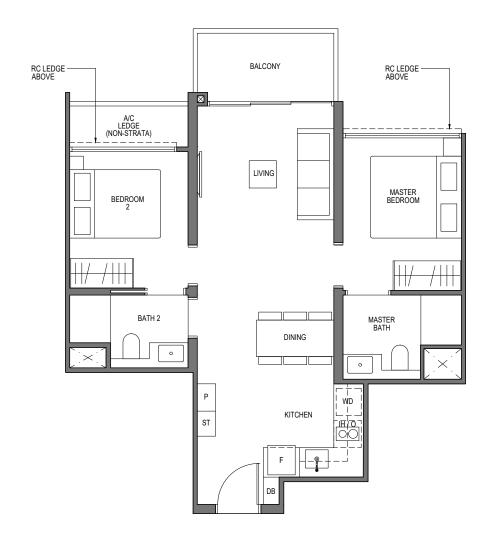

#### TYPE B2-G

61 sq m/ 657 sq ft INCLUSIVE OF 5 SQM PES

TOWER 52 TOWER 60
UNIT UNIT
#01-02\* #01-25
#01-06\* #01-29

TOWER 56
UNIT
UNIT

#01-10

#01-32\*
TOWER 58

UNIT TOWER 64 #01-17 UNIT #01-40\*

#### TYPE B2

61 sq m/ 657 sq ft
INCLUSIVE OF 5 SQM BALCONY

TOWER 52 TOWER 60 UNIT UNIT

#02-02\* TO #08-02\* #02-25 TO #08-25 #02-06\* TO #08-06\* #10-25 TO #16-25 TOWER 56 UNIT #02-29 TO #08-29 #10-29 TO #16-29

#02-10 TO #08-10 TOWER 62

TOWER 58

#02-32\* TO #08-32\* #02-17 TO #08-17 #02-36\* TO #08-36\*

#10-36\* TO #16-36\*

TOWER 64

UNIT

#02-40\* TO #08-40\*

#10-40\* TO #16-40\*

### LEGEND (where applicable):

F - Fridge WD - Washer Dryer

P - Pantry DB - Distribution Board

O - Oven ST - Store