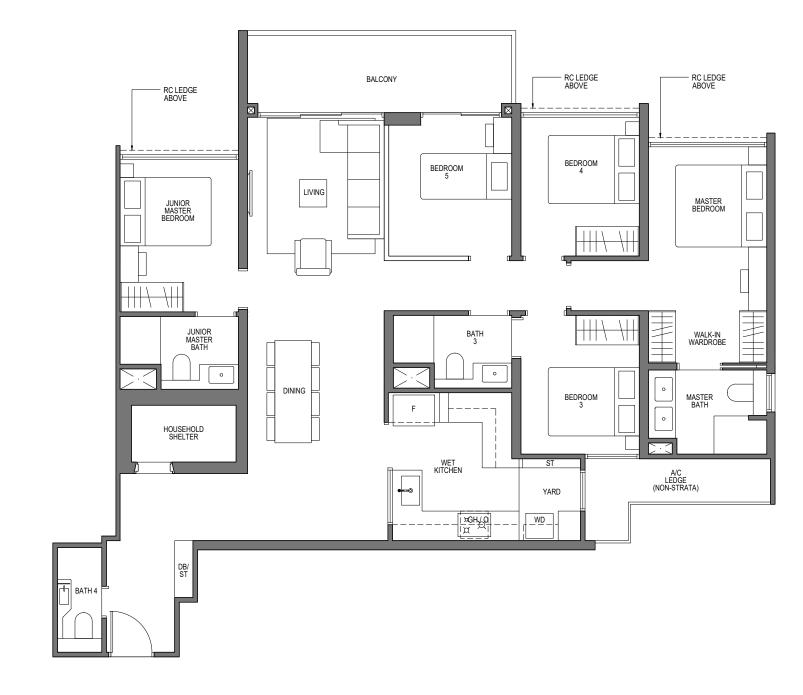

6-35

TOWER 64

UNIT

#02-43 TO #08-43

#10-43 TO #16-43







#### LEGEND (where applicable):

F - Fridge WD - Washer Dryer

P - Pantry DB - Distribution Board

O - Oven ST - Store





#### TYPE E1-G

138 sq m/ 1485 sq ft

INCLUSIVE OF 11 SQM PES

TOWER 60

UNIT

#01-26

TOWER 62

UNIT

#01-34

#### TYPE E1

138 sq m/ 1485 sq ft INCLUSIVE OF 11 SQM BALCONY

TOWER 60

UNIT

#02-26 TO #08-26

#10-26 TO #16-26

TOWER 62

UNIT

#02-34 TO #08-34

#10-34 TO #16-34







### LEGEND (where applicable):

F - Fridge WD - Washer Dryer

P - Pantry DB - Distribution Board

O - Oven ST - Store





#### TYPE E2-G

140 sq m/ 1507 sq ft INCLUSIVE OF 11 SQM PES

TOWER 60

UNIT

#01-30

#### TYPE E2

140 sq m/ 1507 sq ft INCLUSIVE OF 11 SQM BALCONY

TOWER 60

UNIT

#02-30 TO #08-30

#10-30 TO #16-30







### LEGEND (where applicable):

F - Fridge WD - Washer Dryer

P - Pantry DB - Distribution Board

O - Oven ST - Store