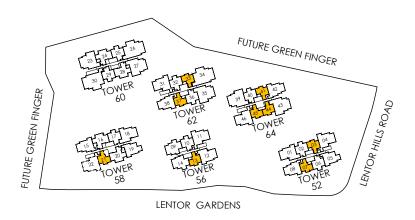

#### TYPE B1-G

49 sq m/ 527 sq ft

INCLUSIVE OF 4 SQM PES

TOWER 52 TOWER 62
UNIT UNIT
#01-03 #01-33
#01-07 #01-37

TOWER 56
UNIT
UNIT

#01-13\*

TOWER 58
UNIT

TOWER 58
UNIT

TOWER 58

#01-21



#### TYPE B1

49 sq m/ 527 sq ft

INCLUSIVE OF 4 SQM BALCONY

TOWER 52 TOWER 62 UNIT UNIT

#02-03 TO #08-03 #02-33 TO #08-33 #02-07 TO #08-07 #10-33 TO #16-33 TOWER 56 #02-37 TO #08-37 UNIT #10-37 TO #16-37

#02-13\* TO #08-13\* TOWER 64

UNIT

TOWER 58
UNIT
#02-41 TO #08-41
#10-41 TO #16-41
#02-44\* TO #08-44\*
#10-44\* TO #16-44\*

#02-45 TO #08-45 #10-45 TO #16-45

\* MIRROR IMAGE





### LEGEND (where applicable):

F - Fridge WD - Washer Dryer

P - Pantry DB - Distribution Board

O - Oven ST - Store





#### TYPE B2-G

61 sq m/ 657 sq ft INCLUSIVE OF 5 SQM PES

TOWER 52 TOWER 60
UNIT UNIT
#01-02\* #01-25
#01-06\* #01-29

TOWER 56
UNIT
UNIT

#01-10

#01-32\*
TOWER 58

UNIT TOWER 64 #01-17 UNIT #01-40\*



#### TYPE B2

61 sq m/ 657 sq ft
INCLUSIVE OF 5 SQM BALCONY

TOWER 52 TOWER 60 UNIT UNIT

#02-02\* TO #08-02\* #02-25 TO #08-25 #02-06\* TO #08-06\* #10-25 TO #16-25 TOWER 56 UNIT #02-29 TO #08-29 #10-29 TO #16-29

#02-10 TO #08-10 TOWER 62

TOWER 58

#02-32\* TO #08-32\* #02-17 TO #08-17 #02-36\* TO #08-36\*

#10-36\* TO #16-36\*

TOWER 64

UNIT

#02-40\* TO #08-40\*

#10-40\* TO #16-40\*

\* MIRROR IMAGE





## LEGEND (where applicable):

F - Fridge WD - Washer Dryer

P - Pantry DB - Distribution Board

O - Oven ST - Store





#### TYPE C1-G

73 sq m/ 786 sq ft

INCLUSIVE OF 5 SQM