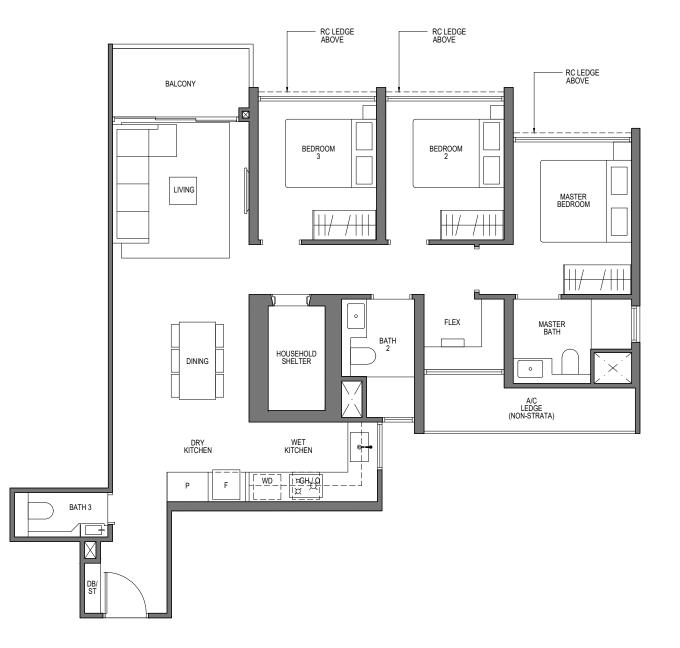

#### TYPE D1-G

114 sq m/ 1227 sq ft

INCLUSIVE OF 9 SQM PES

TOWER 60

UNIT

#01-23

TOWER 64

UNIT

#01-39

#### TYPE D1

114 sq m/ 1227 sq ft

INCLUSIVE OF 9 SQM BALCONY

TOWER 60

UNIT

#02-23 TO #08-23

#10-23 TO #16-23

TOWER 64

UNIT

#02-39 TO #08-39

#10-39 TO #16-39

### LEGEND (where applicable):

F - Fridge WD - Washer Dryer

P - Pantry DB - Distribution Board

O - Oven ST - Store