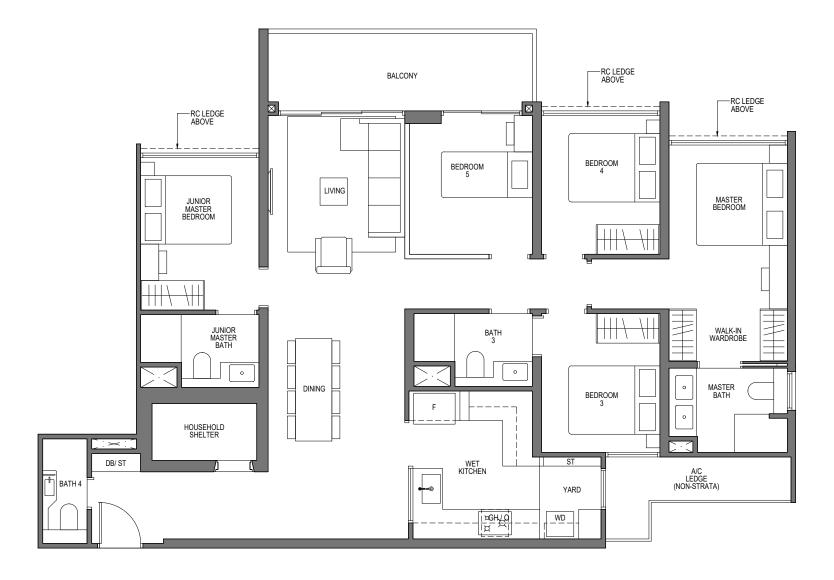

### LEGEND (where applicable):

F - Fridge WD - Washer Dryer

P - Pantry DB - Distribution Board

O - Oven ST - Store

## LEGEND (where applicable):

F - Fridge WD - Washer Dryer

P - Pantry DB - Distribution Board

O - Oven ST - Store

#### LEGEND (where applicable):

F - Fridge WD - Washer Dryer

P - Pantry DB - Distribution Board

O - Oven ST - Store