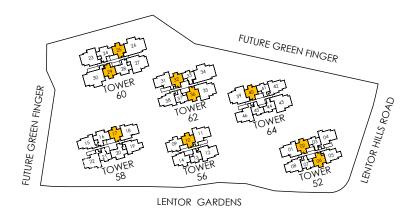

P - Pantry DB - Distribution Board

O - Oven ST - Store





#### TYPE B2-G

61 sq m/ 657 sq ft INCLUSIVE OF 5 SQM PES

TOWER 52 TOWER 60
UNIT UNIT
#01-02\* #01-25
#01-06\* #01-29

TOWER 56
UNIT
UNIT

#01-10

#01-32\*
TOWER 58

UNIT TOWER 64 #01-17 UNIT #01-40\*



#### TYPE B2

61 sq m/ 657 sq ft
INCLUSIVE OF 5 SQM BALCONY

TOWER 52 TOWER 60 UNIT UNIT

#02-02\* TO #08-02\* #02-25 TO #08-25 #02-06\* TO #08-06\* #10-25 TO #16-25 TOWER 56 UNIT #02-29 TO #08-29 #10-29 TO #16-29

#02-10 TO #08-10 TOWER 62

TOWER 58

#02-32\* TO #08-32\* #02-17 TO #08-17 #02-36\* TO #08-36\*

#10-36\* TO #16-36\*

TOWER 64

UNIT

#02-40\* TO #08-40\*

#10-40\* TO #16-40\*

\* MIRROR IMAGE





## LEGEND (where applicable):

F - Fridge WD - Washer Dryer

P - Pantry DB - Distribution Board

O - Oven ST - Store





#### TYPE C1-G

73 sq m/ 786 sq ft

INCLUSIVE OF 5 SQM PES

TOWER 58

UNIT

#01-16

#01-20

TOWER 60

UNIT

#01-24

#01-28

### TYPE C1

73 sq m/ 786 sq ft

INCLUSIVE OF 5 SQM BALCONY

TOWER 58

UNIT

#02-16 TO #08-16

#02-20 TO #08-20

TOWER 60

UNIT

#02-24 TO #08-24

#10-24 TO #16-24

#02-28 TO #08-28

#10-28 TO #16-28







### LEGEND (where applicable):

F - Fridge WD - Washer Dryer

P - Pantry DB - Distribution Board

O - Oven ST - Store





#### TYPE C2-G

76 sq m/ 818 sq ft

INCLUSIVE OF 5 SQM PES

TOWER 52

UNIT

#01-05

TOWER 58

UNIT

#01-19

#### TYPE C2

76 sq m/ 818 sq ft

INCLUSIVE OF 5 SQM BALCONY

TOWER 52

UNIT

#02-05 TO #08-05

TOWER 58

UNIT

#02-19 TO #08-19







#### LEGEND (where applicable):

F - Fridge WD - Washer Dryer

P - Pantry DB - Distribution Board