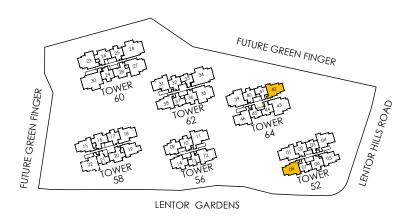

Store





#### TYPE C4-G

84 sq m/ 904 sq ft

INCLUSIVE OF 5 SQM PES

TOWER 58

UNIT

#01-15

TOWER 62

UNIT

#01-38\*

#### TYPE C4

84 sq m/ 904 sq ft

INCLUSIVE OF 5 SQM BALCONY

TOWER 58

UNIT

#02-15 TO #08-15

TOWER 62

UNIT

#02-38\* TO #08-38\*

#10-38\* TO #16-38\*

\* MIRROR IMAGE







### LEGEND (where applicable):

F - Fridge WD - Washer Dryer

P - Pantry DB - Distribution Board

O - Oven ST - Store





### TYPE C5-G

84 sq m/ 904 sq ft

INCLUSIVE OF 5 SQM PES

TOWER 52

UNIT

#01-08

TOWER 64

UNIT #01-42

# TYPE C5

84 sq m/ 904 sq ft

INCLUSIVE OF 5 SQM BALCONY

TOWER 52

UNIT

#02-08 TO #08-08

TOWER 64

UNIT

#02-42 TO #08-42

#10-42 TO #16-42







### LEGEND (where applicable):

F - Fridge WD - Washer Dryer

P - Pantry DB - Distribution Board

O - Oven ST - Store





#### TYPE C6-G

92 sq m/ 990 sq ft INCLUSIVE OF 5 SQM PES

TOWER 56

UNIT

#01-12

#### TYPE C6

92 sq m/ 990 sq ft
INCLUSIVE OF 5 SQM BALCONY

TOWER 56

UNIT

#02-12 TO #08-12







### LEGEND (where applicable):

F - Fridge WD - Washer Dryer

P - Pantry DB - Distribution Board

O - Oven ST - Store





#### TYPE C7-G

94 sq m/ 1012 sq ft

INCLUSIVE OF 5 SQM PES

TOWER 52

UNIT

#01-01

TOWER 58

UNIT

#01-18\*



94 sq m/ 1012 sq ft

INCLUSIVE OF 5 SQM BALCONY

TOWER 52

UNIT

#02-01 TO #08-01

TOWER 58

UNIT

#02-18\* TO #08-18\*

\* MIRROR IMAGE



AITECABLE TO THE C7-O





### LEGEND (where applicable):

F - Fridge WD - Washer Dryer

P - Pantry DB - Distribution Board

O - Oven ST - Store





#### TYPE C8-G

95 sq m/ 1023 sq ft

INCLUSIVE OF 5 SQM PES

TOWER 52 TOWER 62 UNIT UN