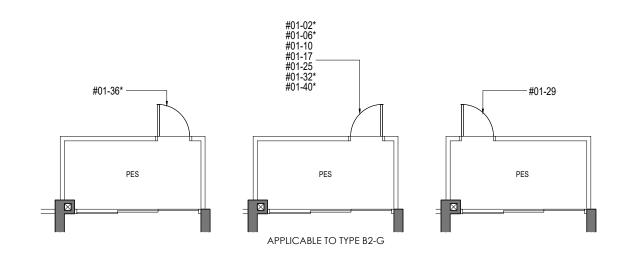

#### TYPE B2-G

61 sq m/ 657 sq ft INCLUSIVE OF 5 SQM PES

TOWER 52 TOWER 60
UNIT UNIT
#01-02\* #01-25
#01-06\* #01-29

TOWER 56
UNIT
UNIT

#01-10

#01-32\*
TOWER 58

UNIT TOWER 64 #01-17 UNIT #01-40\*

#### TYPE B2

61 sq m/ 657 sq ft
INCLUSIVE OF 5 SQM BALCONY

TOWER 52 TOWER 60 UNIT UNIT

#02-02\* TO #08-02\* #02-25 TO #08-25 #02-06\* TO #08-06\* #10-25 TO #16-25 TOWER 56 UNIT #02-29 TO #08-29 #10-29 TO #16-29

#02-10 TO #08-10 TOWER 62

TOWER 58

#02-32\* TO #08-32\* #02-17 TO #08-17 #02-36\* TO #08-36\*

#10-36\* TO #16-36\*

TOWER 64

UNIT

#02-40\* TO #08-40\*

#10-40\* TO #16-40\*