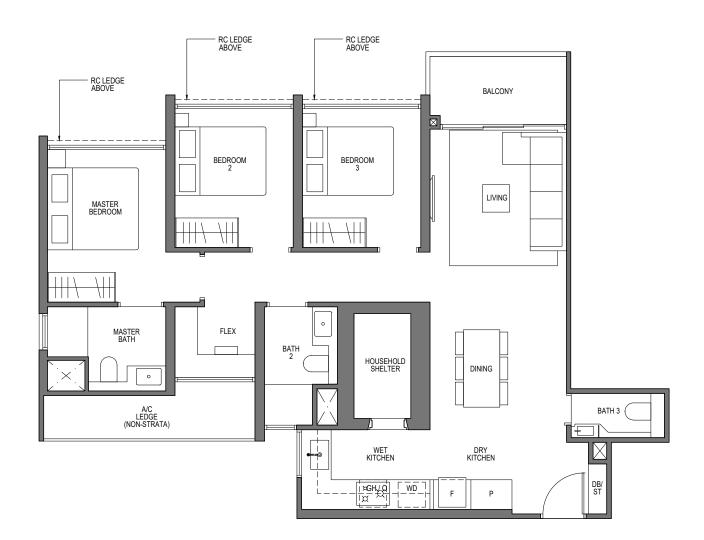

#### TYPE C6

92 sq m/ 990 sq ft
INCLUSIVE OF 5 SQM BALCONY

TOWER 56

UNIT

#02-12 TO #08-12

### LEGEND (where applicable):

F - Fridge WD - Washer Dryer

P - Pantry DB - Distribution Board

O - Oven ST - Store