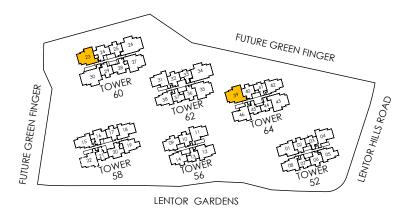

#### TYPE D2-G

114 sq m/ 1227 sq ft INCLUSIVE OF 9 SQM PES

TOWER 60

UNIT

#01-27

TOWER 62

UNIT

#01-35

TOWER 64

UNIT

#01-43