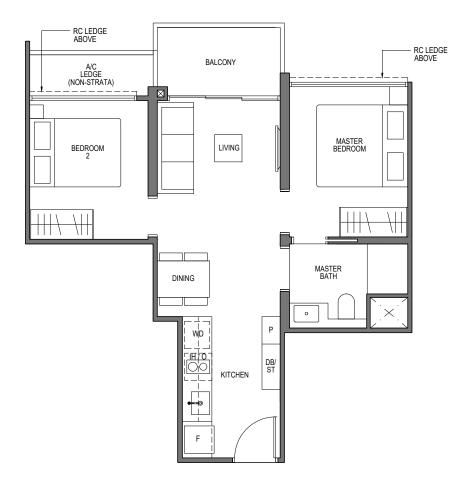

#### TYPE B1-G

49 sq m/ 527 sq ft

INCLUSIVE OF 4 SQM PES

TOWER 52 TOWER 62
UNIT UNIT
#01-03 #01-33
#01-07 #01-37

TOWER 56
UNIT
UNIT

#01-13\*

TOWER 58
UNIT

TOWER 58
UNIT

TOWER 58

#01-21

### LEGEND (where applicable):

F - Fridge WD - Washer Dryer

P - Pantry DB - Distribution Board

O - Oven ST - Store