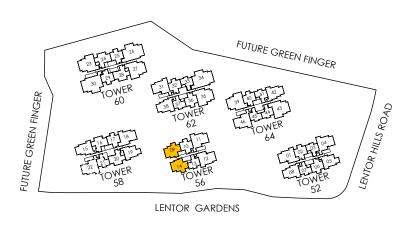

#### TYPE B1-G

49 sq m/ 527 sq ft

INCLUSIVE OF 4 SQM PES

TOWER 52 TOWER 62
UNIT UNIT
#01-03 #01-33
#01-07 #01-37

TOWER 56
UNIT
UNIT

#01-13\*

TOWER 58
UNIT

TOWER 58
UNIT

#### TYPE B1

49 sq m/ 527 sq ft

INCLUSIVE OF 4 SQM BALCONY

TOWER 52 TOWER 62 UNIT UNIT

#02-03 TO #08-03 #02-33 TO #08-33 #02-07 TO #08-07 #10-33 TO #16-33 TOWER 56 #02-37 TO #08-37 UNIT #10-37 TO #16-37

#02-13\* TO #08-13\* TOWER 64

UNIT

TOWER 58
UNIT
#02-41 TO #08-41
#10-41 TO #16-41
#02-44\* TO #08-44\*
#10-44\* TO #16-44\*

#02-45 TO #08-45 #10-45 TO #16-45

\* MIRROR IMAGE