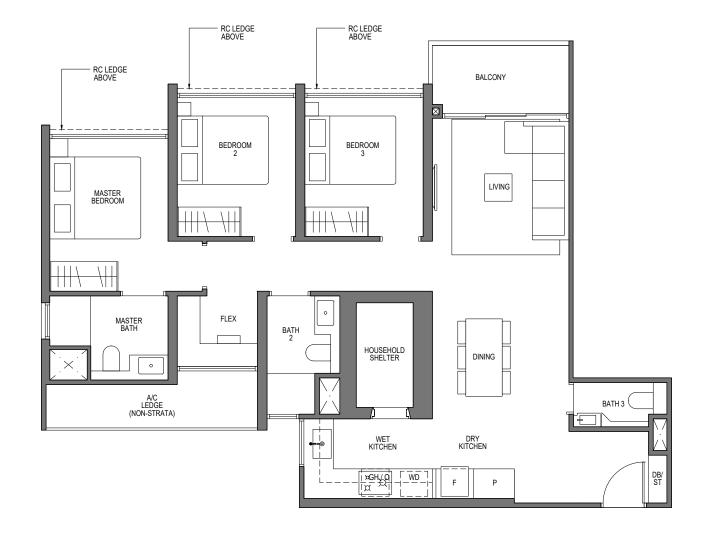

#### TYPE C7-G

94 sq m/ 1012 sq ft

INCLUSIVE OF 5 SQM PES

TOWER 52

UNIT

#01-01

TOWER 58

UNIT

#01-18\*

94 sq m/ 1012 sq ft

INCLUSIVE OF 5 SQM BALCONY

TOWER 52

UNIT

#02-01 TO #08-01

TOWER 58

UNIT

#02-18\* TO #08-18\*

\* MIRROR IMAGE

AITECABLE TO THE C7-O

### LEGEND (where applicable):

F - Fridge WD - Washer Dryer

P - Pantry DB - Distribution Board

O - Oven ST - Store