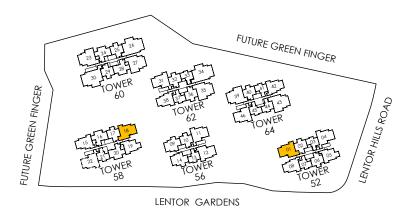

:

F - Fridge WD - Washer Dryer

P - Pantry DB - Distribution Board

O - Oven ST - Store





#### TYPE C6-G

92 sq m/ 990 sq ft INCLUSIVE OF 5 SQM PES

TOWER 56

UNIT

#01-12

#### TYPE C6

92 sq m/ 990 sq ft
INCLUSIVE OF 5 SQM BALCONY

TOWER 56

UNIT

#02-12 TO #08-12







### LEGEND (where applicable):

F - Fridge WD - Washer Dryer

P - Pantry DB - Distribution Board

O - Oven ST - Store





#### TYPE C7-G

94 sq m/ 1012 sq ft

INCLUSIVE OF 5 SQM PES

TOWER 52

UNIT

#01-01

TOWER 58

UNIT

#01-18\*



94 sq m/ 1012 sq ft

INCLUSIVE OF 5 SQM BALCONY

TOWER 52

UNIT

#02-01 TO #08-01

TOWER 58

UNIT

#02-18\* TO #08-18\*

\* MIRROR IMAGE



AITECABLE TO THE C7-O





### LEGEND (where applicable):

F - Fridge WD - Washer Dryer

P - Pantry DB - Distribution Board

O - Oven ST - Store





#### TYPE C8-G

95 sq m/ 1023 sq ft

INCLUSIVE OF 5 SQM PES

TOWER 52 TOWER 62 UNIT UNIT #01-04 #01-31\*

TOWER 56 TOWER 64
UNIT UNIT
#01-11 #01-46

#### TYPE C8

95 sq m/ 1023 sq ft INCLUSIVE OF 5 SQM BALCONY

TOWER 52 TOWER 62
UNIT UNIT
#02-04 TO #08-04 #02-31\* TO #08-31\*

#10-31\* TO #16-31\*

IOVVLK 30

UNIT TOWER 64 #02-11 TO #08-11 UNIT

TOWER 58 #02-46 TO #08-46 UNIT #10-46 TO #16-46

#04-22 TO #08-22

\* MIRROR IMAGE







### LEGEND (where applicable):

F - Fridge WD - Washer Dryer

P - Pantry DB - Distribution Board

O - Oven ST - Store





#### TYPE D1-G

114 sq m/ 1227 sq ft

INCLUSIVE OF 9 SQM PES

TOWER 60

UNIT

#01-23

TOWER 64

UNIT

#01-39

#### TYPE D1

114 sq m/ 1227 sq ft

INCLUSIVE OF 9 SQM BALCONY

TOWER 60

UNIT

#02-23 TO #08-23

#10-23 TO #16-23

TOWER 64