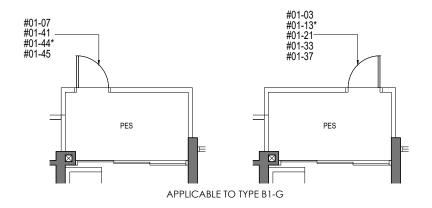

#### TYPE B1-G

49 sq m/ 527 sq ft

INCLUSIVE OF 4 SQM PES

TOWER 52 TOWER 62
UNIT UNIT
#01-03 #01-33
#01-07 #01-37

TOWER 56
UNIT
UNIT

#01-13\*

TOWER 58
UNIT

TOWER 58
UNIT

TOWER 58

#01-21