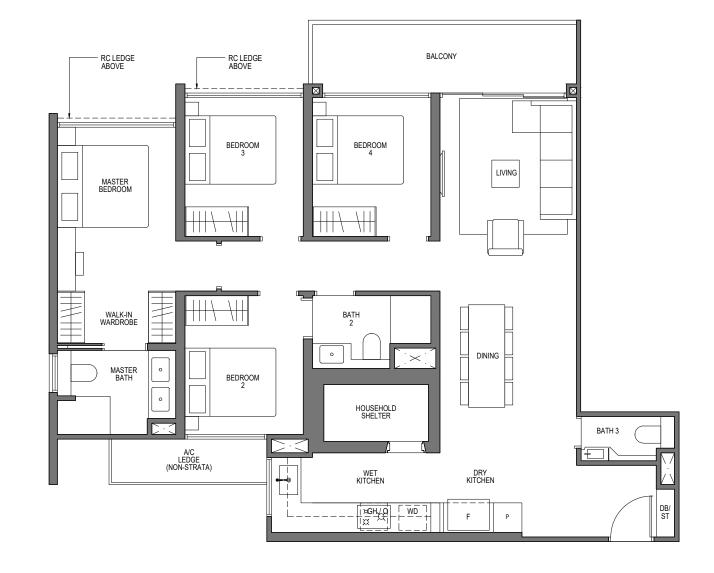

#### TYPE D2-G

114 sq m/ 1227 sq ft INCLUSIVE OF 9 SQM PES

TOWER 60

UNIT

#01-27

TOWER 62

UNIT

#01-35

TOWER 64

UNIT

#01-43

#### TYPE D2

114 sq m/ 1227 sq ft INCLUSIVE OF 9 SQM BALCONY

TOWER 60

UNIT

#02-27 TO #08-27

#10-27 TO #16-27

TOWER 62

UNIT

#02-35 TO #08-35

#10-35 TO #16-35

TOWER 64

UNIT

#02-43 TO #08-43

#10-43 TO #16-43