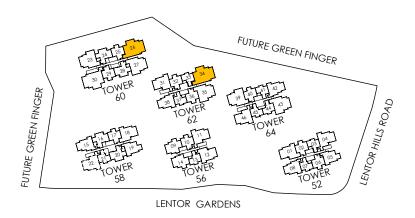

#### TYPE E1-G

138 sq m/ 1485 sq ft

INCLUSIVE OF 11 SQM PES

TOWER 60

UNIT

#01-26

TOWER 62

UNIT

#01-34

#### TYPE E1

138 sq m/ 1485 sq ft INCLUSIVE OF 11 SQM BALCONY

TOWER 60

UNIT

#02-26 TO #08-26

#10-26 TO #16-26

TOWER 62

UNIT

#02-34 TO #08-34

#10-34 TO #16-34