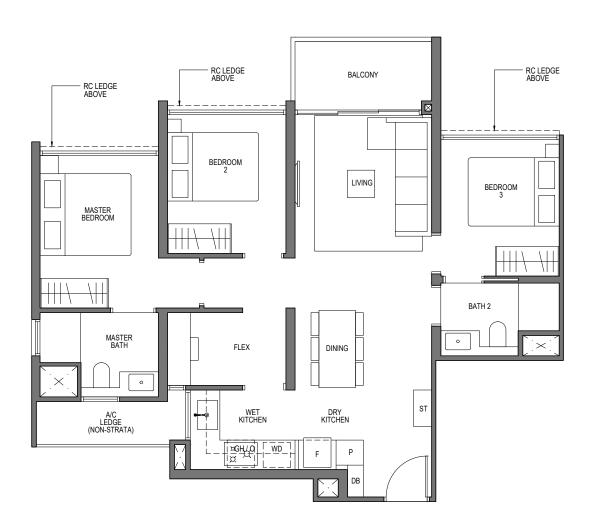

### LEGEND (where applicable):

F - Fridge WD - Washer Dryer

P - Pantry DB - Distribution Board

O - Oven ST - Store