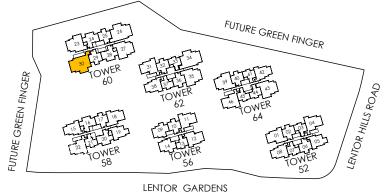

er

P - Pantry DB - Distribution Board

O - Oven ST - Store





#### TYPE E1-G

138 sq m/ 1485 sq ft

INCLUSIVE OF 11 SQM PES

TOWER 60

UNIT

#01-26

TOWER 62

UNIT

#01-34

#### TYPE E1

138 sq m/ 1485 sq ft INCLUSIVE OF 11 SQM BALCONY

TOWER 60

UNIT

#02-26 TO #08-26

#10-26 TO #16-26

TOWER 62

UNIT

#02-34 TO #08-34

#10-34 TO #16-34







### LEGEND (where applicable):

F - Fridge WD - Washer Dryer

P - Pantry DB - Distribution Board

O - Oven ST - Store





#### TYPE E2-G

140 sq m/ 1507 sq ft INCLUSIVE OF 11 SQM PES

TOWER 60

UNIT

#01-30

#### TYPE E2

140 sq m/ 1507 sq ft INCLUSIVE OF 11 SQM BALCONY

TOWER 60

UNIT

#02-30 TO #08-30

#10-30 TO #16-30







### LEGEND (where applicable):

F - Fridge WD - Washer Dryer

P - Pantry DB - Distribution Board

O - Oven ST - Store